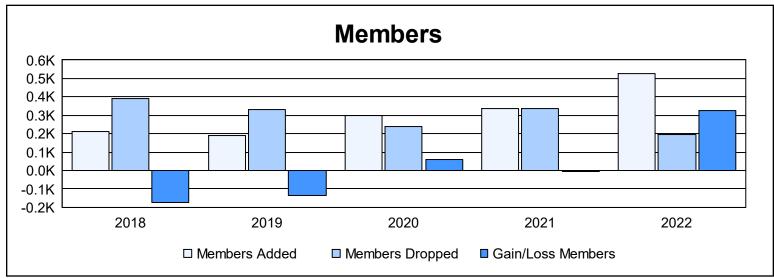

District 4 C4 As of June 2022 Cumulative

| Year      | New<br>Clubs | Dropped<br>Clubs | Gain/<br>Loss<br>Clubs | New<br>Members | Charter<br>Members | Reinstate<br>Members | Transfer<br>Members | Total<br>Member<br>Added | Total<br>Members<br>Dropped | Gain/<br>Loss<br>Members |
|-----------|--------------|------------------|------------------------|----------------|--------------------|----------------------|---------------------|--------------------------|-----------------------------|--------------------------|
| 2017-2018 | 0            | 2                | -2                     | 194            | 10                 | 5                    | 4                   | 213                      | 389                         | -176                     |
| 2018-2019 | 1            | 3                | -2                     | 147            | 37                 | 6                    | 2                   | 192                      | 329                         | -137                     |
| 2019-2020 | 2            | 2                | 0                      | 220            | 58                 | 1                    | 17                  | 296                      | 239                         | 57                       |
| 2020-2021 | 4            | 3                | 1                      | 176            | 135                | 15                   | 8                   | 334                      | 337                         | -3                       |
| 2021-2022 | 5            | 0                | 5                      | 323            | 189                | 9                    | 3                   | 524                      | 198                         | 326                      |
| Average   | 2            | 2                | 0                      | 212            | 86                 | 7                    | 7                   | 312                      | 298                         | 13                       |