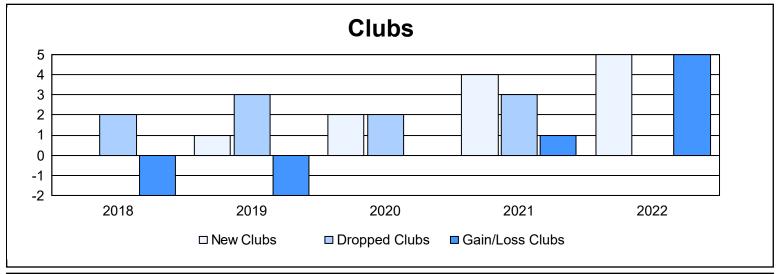

District 4 C4 As of June 2022 Cumulative

| Year      | New<br>Clubs | Dropped<br>Clubs | Gain/<br>Loss<br>Clubs | New<br>Members | Charter<br>Members | Reinstate<br>Members | Transfer<br>Members | Total<br>Member<br>Added | Total<br>Members<br>Dropped | Gain/<br>Loss<br>Members |
|-----------|--------------|------------------|------------------------|----------------|--------------------|----------------------|---------------------|--------------------------|-----------------------------|--------------------------|
| 2017-2018 | 0            | 2                | -2                     | 194            | 10                 | 5                    | 4                   | 213                      | 389                         | -176                     |
| 2018-2019 | 1            | 3                | -2                     | 147            | 37                 | 6                    | 2                   | 192                      | 329                         | -137                     |
| 2019-2020 | 2            | 2                | 0                      | 220            | 58                 | 1                    | 17                  | 296                      | 239                         | 57                       |
| 2020-2021 | 4            | 3                | 1                      | 176            | 135                | 15                   | 8                   | 334                      | 337                         | -3                       |
| 2021-2022 | 5            | 0                | 5                      | 323            | 189                | 9                    | 3                   | 524                      | 198                         | 326                      |
| Average   | 2            | 2                | 0                      | 212            | 86                 | 7                    | 7                   | 312                      | 298                         | 13                       |